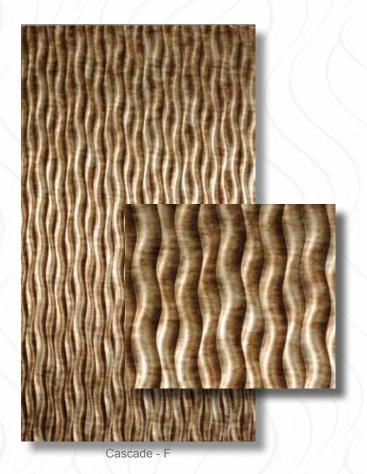

## **Pattern Selections**

Tydel - F

Windswept - F

Tangle - F

Volta Flex thermoplastic dimensional panels are flexible enough to be rolled for shipping yet completely rigid when laminated. Volta Flex has impact, chemical, abrasion, U.V., stain and fire resistant properties and are suitable as wall panels, retail displays, and many other design applications.