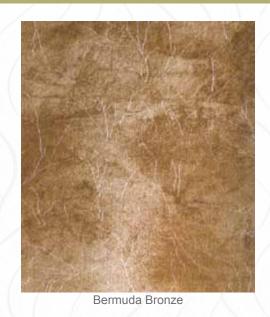

## **Pattern Selections**

Tydel - F

Windswept - F

Tangle - F

Volta Flex thermoplastic dimensional panels are flexible enough to be rolled for shipping yet completely rigid when laminated. Volta Flex has impact, chemical, abrasion, U.V., stain and fire resistant properties and are suitable as wall panels, retail displays, and many other design applications.

### Volta Flex Panels;

- Uniquely beautiful
- Flexible enough for columns and radius walls
- Easy to install
- Wide finish range to meet designers' specification

Brushed Copper

Moonstone Copper

Oiled Bronze