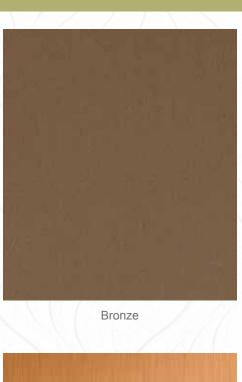

## **Pattern Selections**

Tydel - F

Windswept - F

Tangle - F

Volta Flex thermoplastic dimensional panels are flexible enough to be rolled for shipping yet completely rigid when laminated. Volta Flex has impact, chemical, abrasion, U.V., stain and fire resistant properties and are suitable as wall panels, retail displays, and many other design applications.

### Volta Flex Panels;

- Uniquely beautiful
- Flexible enough for columns and radius walls
- Easy to install
- Wide finish range to meet designers' specification

Brushed Copper

Moonstone Copper

Oiled Bronze