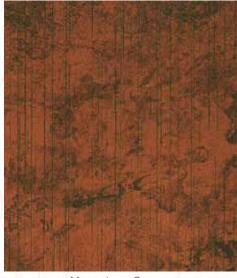

## **Pattern Selections**

Tydel - F

Windswept - F

Tangle - F

Volta Flex thermoplastic dimensional panels are flexible enough to be rolled for shipping yet completely rigid when laminated. Volta Flex has impact, chemical, abrasion, U.V., stain and fire resistant properties and are suitable as wall panels, retail displays, and many other design applications.