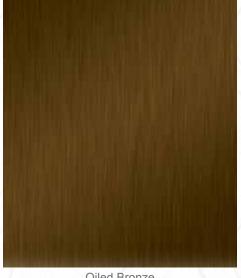

### Volta Flex Panels;

- Uniquely beautiful
- Flexible enough for columns and radius walls
- Easy to install
- Wide finish range to meet designers' specification

Brushed Copper

Moonstone Copper

Oiled Bronze