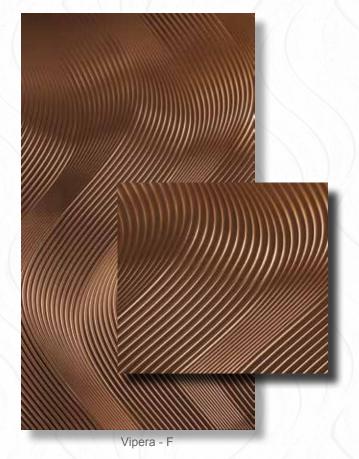

## **Pattern Selections**

Tydel - F

Windswept - F

Tangle - F

Volta Flex thermoplastic dimensional panels are flexible enough to be rolled for shipping yet completely rigid when laminated. Volta Flex has impact, chemical, abrasion, U.V., stain and fire resistant properties and are suitable as wall panels, retail displays, and many other design applications.