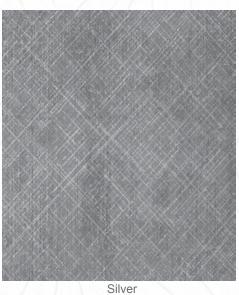

## **Pattern Selections**

Tydel - F

Windswept - F

Tangle - F

Volta Flex thermoplastic dimensional panels are flexible enough to be rolled for shipping yet completely rigid when laminated. Volta Flex has impact, chemical, abrasion, U.V., stain and fire resistant properties and are suitable as wall panels, retail displays, and many other design applications.

### Volta Flex Panels;

- Uniquely beautiful
- Flexible enough for columns and radius walls
- Easy to install
- Wide finish range to meet designers' specification

Brushed Copper

Moonstone Copper

Oiled Bronze