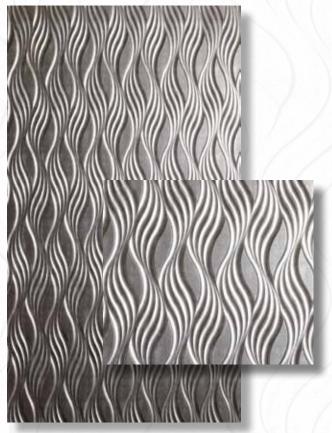

## **Pattern Selections**

Tydel - F

Windswept - F

Tangle - F

Volta Flex thermoplastic dimensional panels are flexible enough to be rolled for shipping yet completely rigid when laminated. Volta Flex has impact, chemical, abrasion, U.V., stain and fire resistant properties and are suitable as wall panels, retail displays, and many other design applications.