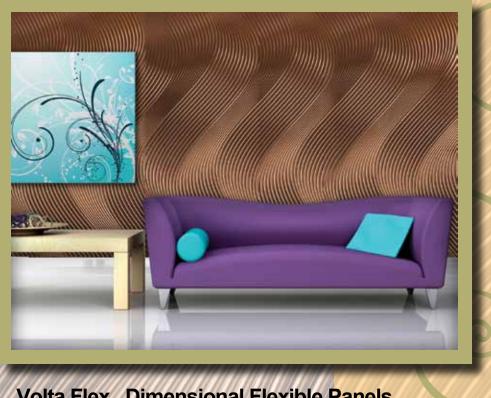

**Volta Flex, Dimensional Flexible Panels** 

Marlite's Volta™ Flex artistic dimensional panels offer you infinite possibilities to complete your design vision for feature walls. Consistent, contiguous flowing patterns to create excitingly bold statements. Volta's line of decorative panels are "sculpture" for your walls! These decorative flexible panels are finished to meet your custom specifications.

and are available in 6
patterns and finishes.
Applications include:
Hospitality, Healthcare,
Education, Offices,
Lobbies and Retail Interiors.
Sold as flat sheets or
installed in Marlite
Wall Systems.

### Volta Flex Panels;

- Uniquely beautiful
- Flexible enough for columns and radius walls
- Easy to install
- Wide finish range to meet designers' specification

Brushed Copper

Moonstone Copper

Oiled Bronze