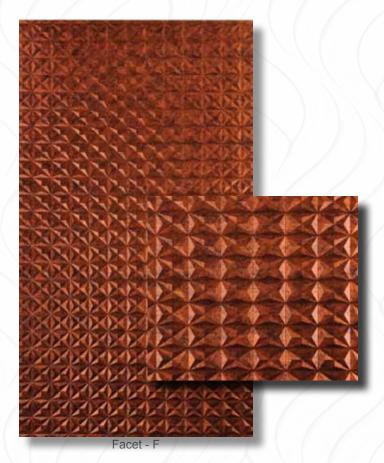

## **Pattern Selections**

Tydel - F

Windswept - F

Tangle - F

Volta Flex thermoplastic dimensional panels are flexible enough to be rolled for shipping yet completely rigid when laminated. Volta Flex has impact, chemical, abrasion, U.V., stain and fire resistant properties and are suitable as wall panels, retail displays, and many other design applications.