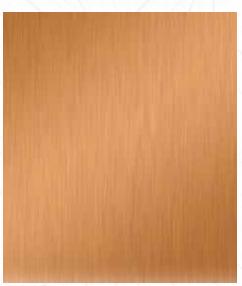

## **Pattern Selections**

Tydel - F

Windswept - F

Tangle - F

Volta Flex thermoplastic dimensional panels are flexible enough to be rolled for shipping yet completely rigid when laminated. Volta Flex has impact, chemical, abrasion, U.V., stain and fire resistant properties and are suitable as wall panels, retail displays, and many other design applications.

### Volta Flex Panels;

- Uniquely beautiful
- Flexible enough for columns and radius walls
- Easy to install
- Wide finish range to meet designers' specification

Brushed Copper

Moonstone Copper

Oiled Bronze