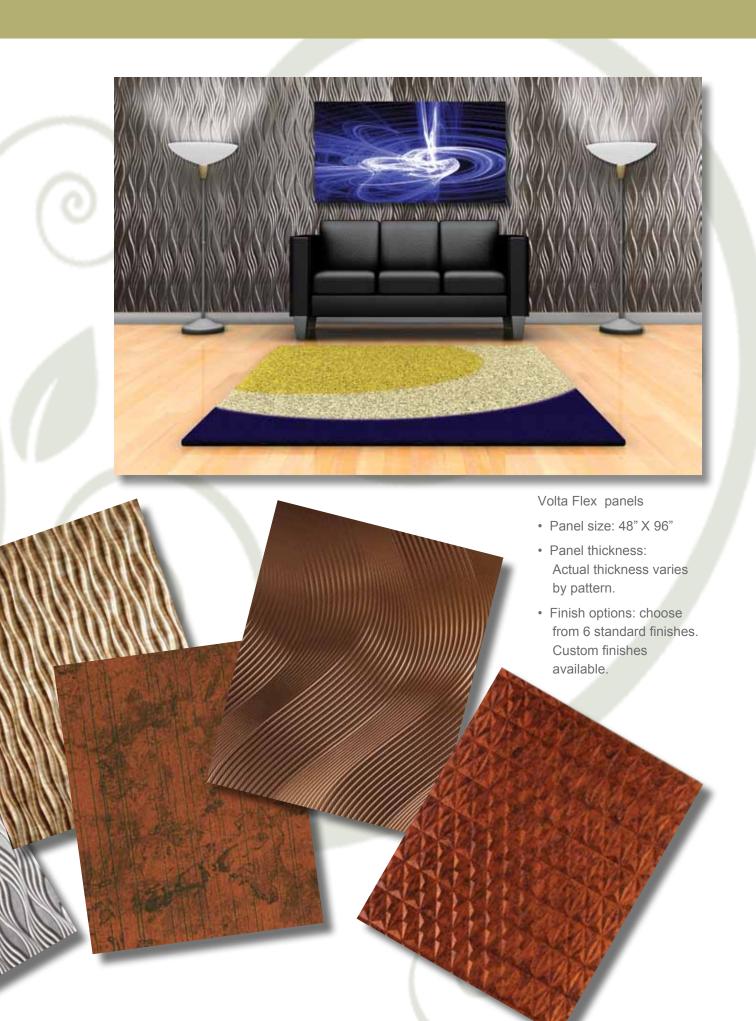

## **Pattern Selections**

Tydel - F

Windswept - F

Tangle - F

Volta Flex thermoplastic dimensional panels are flexible enough to be rolled for shipping yet completely rigid when laminated. Volta Flex has impact, chemical, abrasion, U.V., stain and fire resistant properties and are suitable as wall panels, retail displays, and many other design applications.

### Volta Flex Panels;

- Uniquely beautiful
- Flexible enough for columns and radius walls
- Easy to install
- Wide finish range to meet designers' specification

Brushed Copper

Moonstone Copper

Oiled Bronze