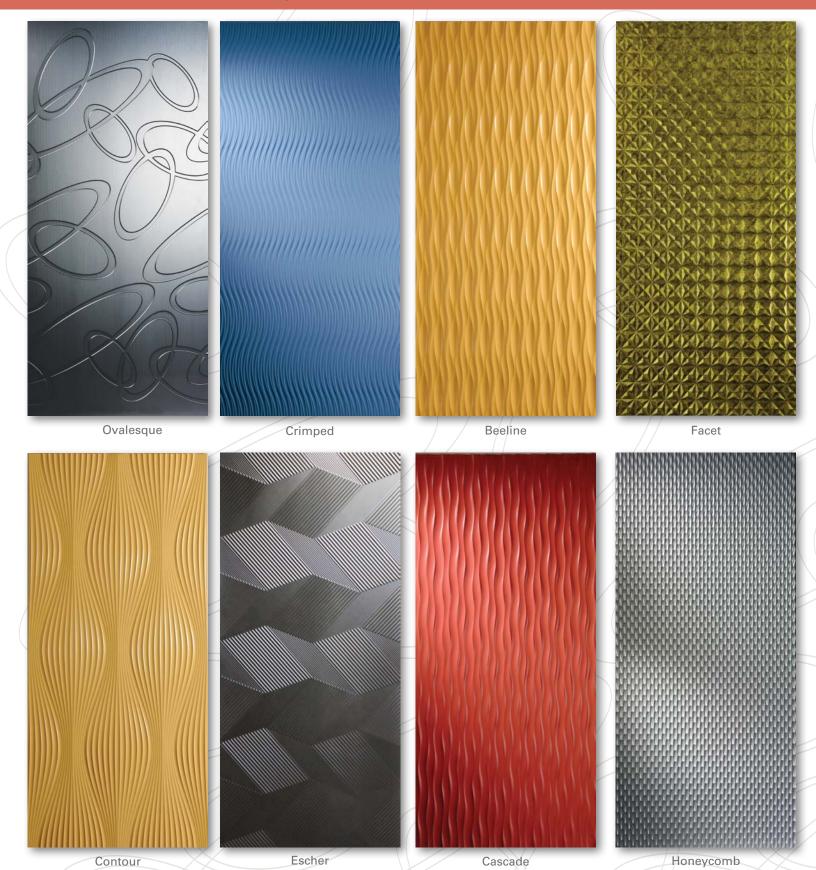

Volta. Art for your walls.

Marlite's Volta<sup>TM</sup> artistic dimensional panels offer you infinite possibilities to complete your design vision for feature walls. Consistent, contiguous flowing patterns to create excitingly bold statements. The Volta line of decorative panels are "sculpture" for your walls! Your panels will be finished to meet your custom specifications.

There are virtually no creative limitations with Volta. Marlite's in-house designers will assist you in creating the specific pattern you need. Volta carved panels can be sculpted in single-panel or multi-panel configurations and matched to the length of any installation.