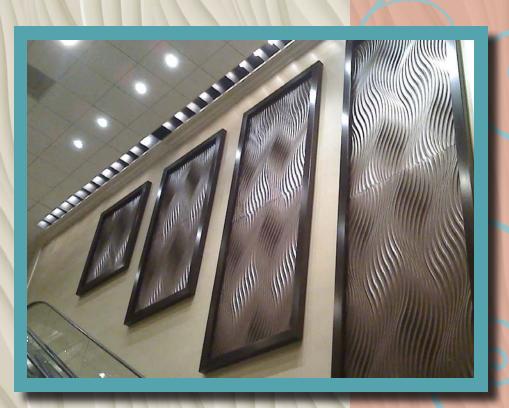

Volta. Art for your walls.

Marlite's Volta<sup>TM</sup> artistic dimensional panels offer you infinite possibilities to complete your design vision for feature walls. Consistent, contiguous flowing patterns to create excitingly bold statements. The Volta line of decorative panels are "sculpture" for your walls! Your panels will be finished to meet your custom specifications.

There are virtually no creative limitations with Volta. Marlite's in-house designers will assist you in creating the specific pattern you need. Volta carved panels can be sculpted in single-panel or multi-panel configurations and matched to the length of any installation.