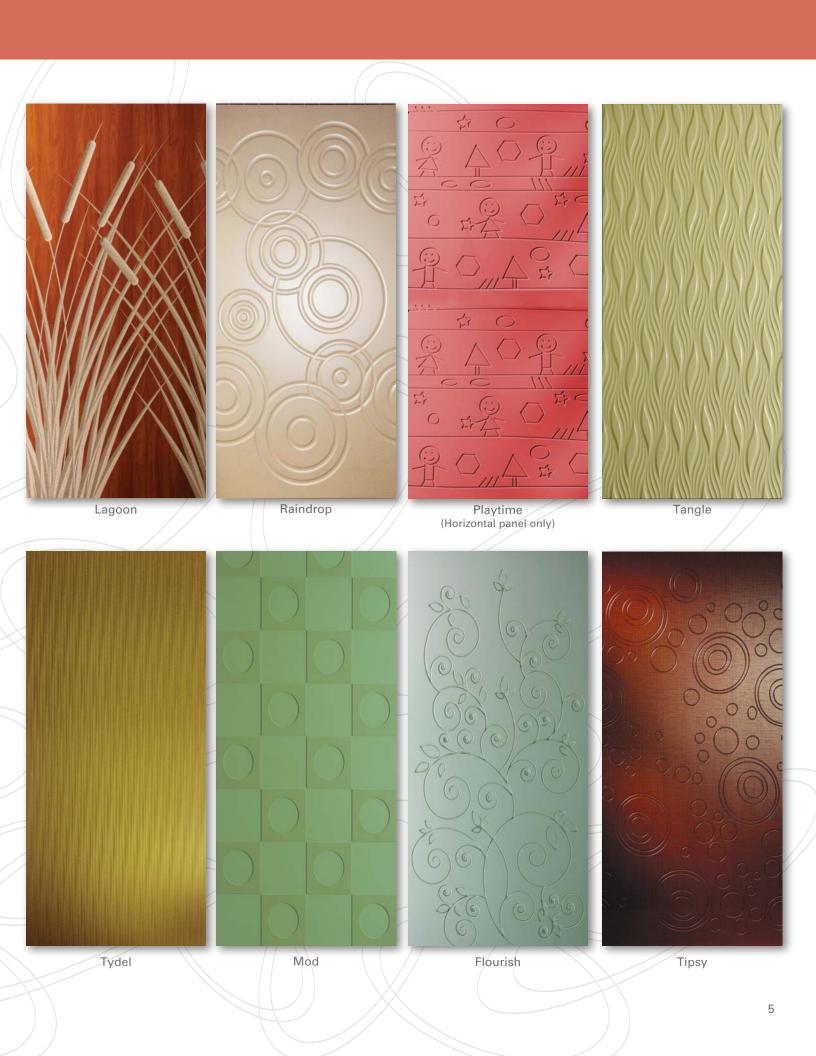

Volta. Art for your walls.

Marlite's Volta<sup>TM</sup> artistic dimensional panels offer you infinite possibilities to complete your design vision for feature walls. Consistent, contiguous flowing patterns to create excitingly bold statements. The Volta line of decorative panels are "sculpture" for your walls! Your panels will be finished to meet your custom specifications.

There are virtually no creative limitations with Volta. Marlite's in-house designers will assist you in creating the specific pattern you need. Volta carved panels can be sculpted in single-panel or multi-panel configurations and matched to the length of any installation.