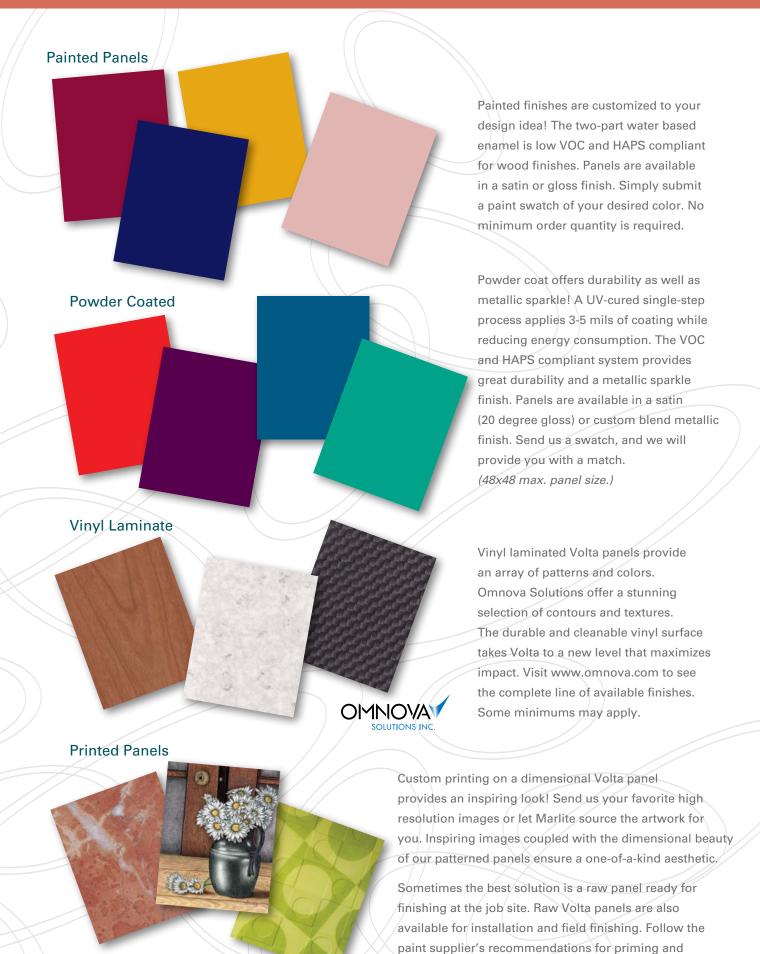

ng patterns to create excitingly bold statements. The Volta line of decorative panels are "sculpture" for your walls! Your panels will be finished to meet your custom specifications.

There are virtually no creative limitations with Volta. Marlite's in-house designers will assist you in creating the specific pattern you need. Volta carved panels can be sculpted in single-panel or multi-panel configurations and matched to the length of any installation.













## Volta is as simple to install as it is beautiful.

Most Volta panels can be installed using Marlite's Myriad System or Map System. Panels may be installed utilizing wood/metal cleats. Installation methods vary according to your specific project parameters. For detailed installation information, please visit www.marlite.com.



finishing panels.



Printed in U.S.A.