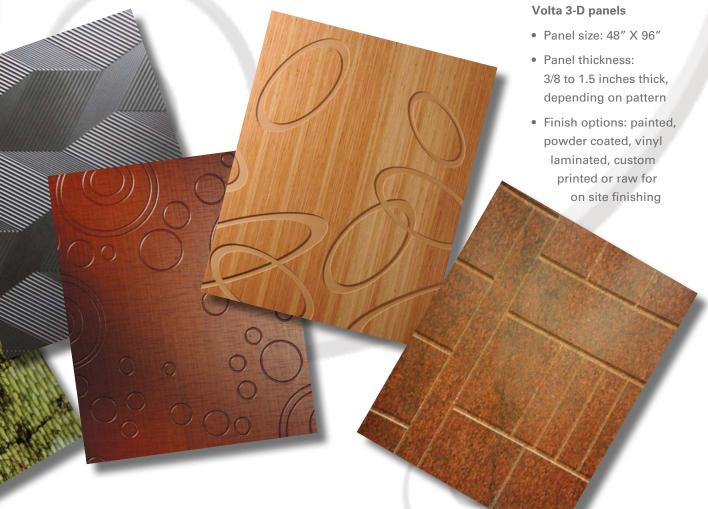

Volta. Art for your walls.





Marlite's Volta<sup>TM</sup> artistic dimensional panels offer you infinite possibilities to complete your design vision for feature walls. Consistent, contiguous flowing patterns to create excitingly bold statements. The Volta line of decorative panels are "sculpture" for your walls! Your panels will be finished to meet your custom specifications.

There are virtually no creative limitations with Volta. Marlite's in-house designers will assist you in creating the specific pattern you need. Volta carved panels can be sculpted in single-panel or multi-panel configurations and matched to the length of any installation.













## Volta is as simple to install as it is beautiful.

Most Volta panels can be installed using Marlite's Myriad System or Map System. Panels may be installed utilizing wood/metal cleats. Installation methods vary according to your specific project parameters. For detailed installation information, please visit www.marlite.com.



finishing panels.



Printed in U.S.A.