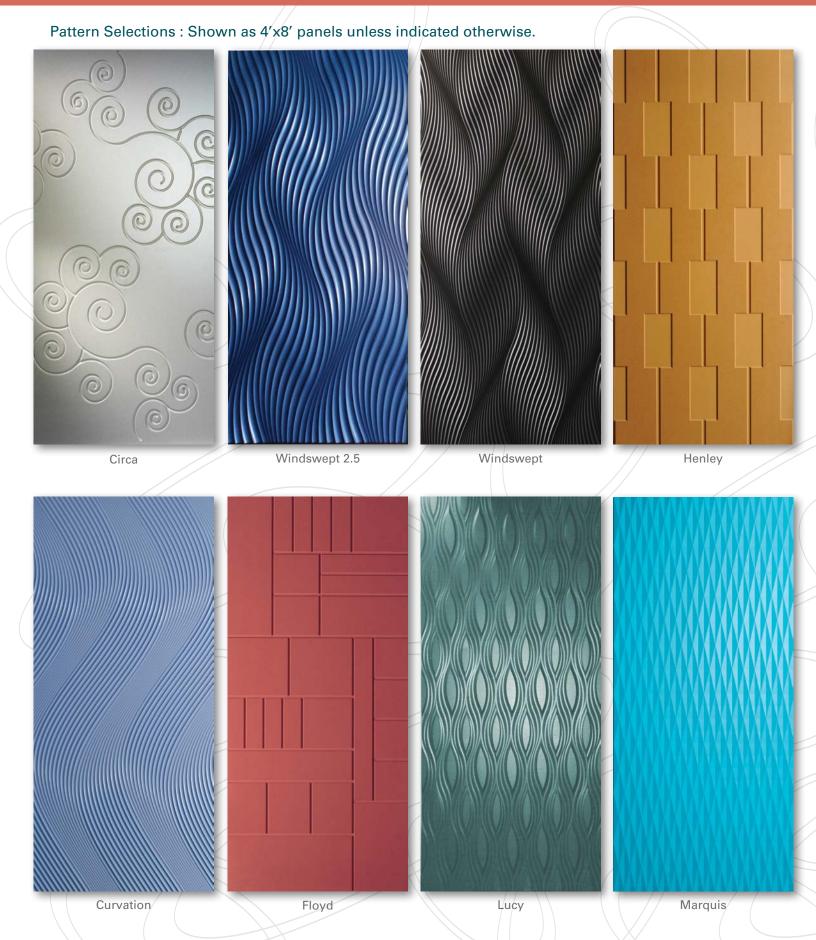

Volta. Art for your walls.

Marlite's Volta<sup>TM</sup> artistic dimensional panels offer you infinite possibilities to complete your design vision for feature walls. Consistent, contiguous flowing patterns to create excitingly bold statements. The Volta line of decorative panels are "sculpture" for your walls! Your panels will be finished to meet your custom specifications.

There are virtually no creative limitations with Volta. Marlite's in-house designers will assist you in creating the specific pattern you need. Volta carved panels can be sculpted in single-panel or multi-panel configurations and matched to the length of any installation.