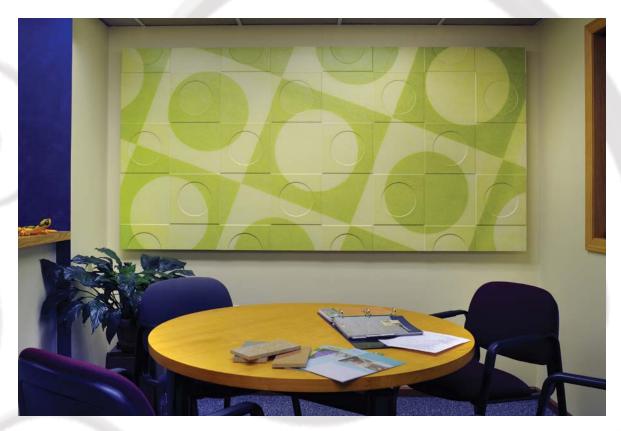

Volta. Art for your walls.

Marlite's Volta<sup>TM</sup> artistic dimensional panels offer you infinite possibilities to complete your design vision for feature walls. Consistent, contiguous flowing patterns to create excitingly bold statements. The Volta line of decorative panels are "sculpture" for your walls! Your panels will be finished to meet your custom specifications.

There are virtually no creative limitations with Volta. Marlite's in-house designers will assist you in creating the specific pattern you need. Volta carved panels can be sculpted in single-panel or multi-panel configurations and matched to the length of any installation.